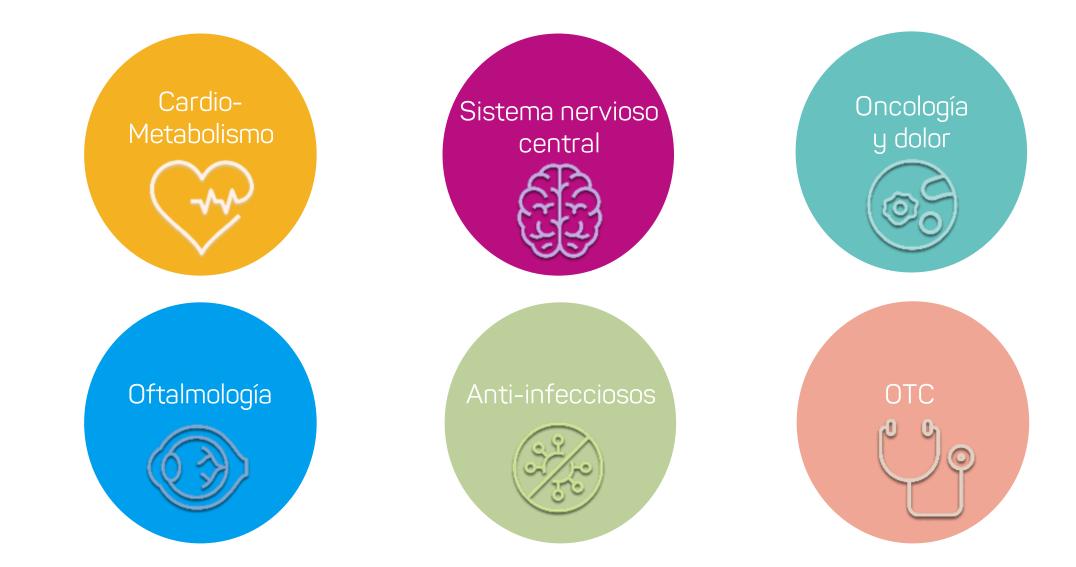

# PRINCIPALES ÁREAS TERAPÉUTICAS

**ESTEVE** 

Volumen de reacción: 333m<sup>3</sup> Escalado, intermedios y fabricación de APIs Localización: Celrà, España Volumen de reacción: 58m<sup>3</sup> Escalado, intermedios y fabricación de APIs Localización: Banyeres, España Producto farmacéutico acabado Localización: Schiffweiler, Alemania